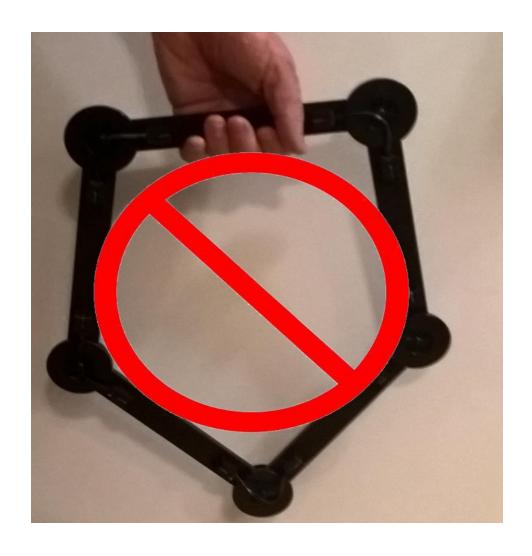

## Aquapede Drain Installation

Aquapod and Aquapede Block Diagram

CAUTION! NEVER lift the drain assembly by one of the Aquapedes, damage could result.

Step 1: Remove the Aquapede Drain from shipping box holding flat and place on the floor over floor drain