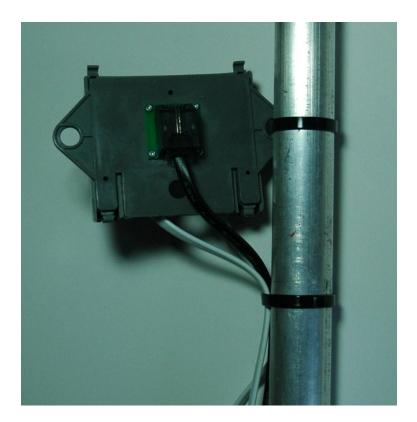

As shown above, plug the other end of the black cable into the back connector of the closest Aquapod.