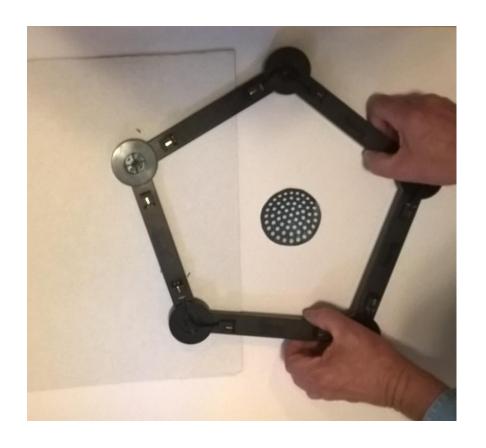

## Aquapede Drain Installation

Aquapod and Aquapede Block Diagram

CAUTION! NEVER lift the drain assembly by one of the Aquapedes, damage could result.

Step 1: Remove the Aquapede Drain from shipping box holding flat and place on the floor over floor drain

Step 2: Untie or cut the Green twist ties and completely remove all of the ties

Step 3: Slide the Aquapede drain off of the cardboard carrier and move into position, centering over the floor drain

Step 4: Cable tie the black cable as close to the Aquapede Drain as possible to prevent future movement.