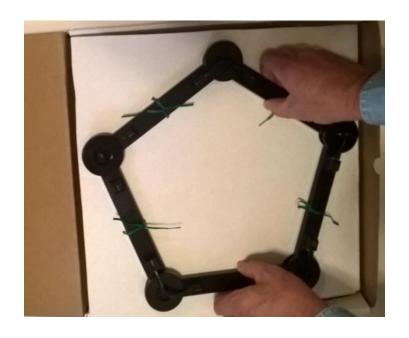

Step 2: Untie or cut the Green twist ties and completely remove all of the ties

Step 3: Slide the Aquapede drain off of the cardboard carrier and move into position, centering over the floor drain

Step 4: Cable tie the black cable as close to the Aquapede Drain as possible to prevent future movement.