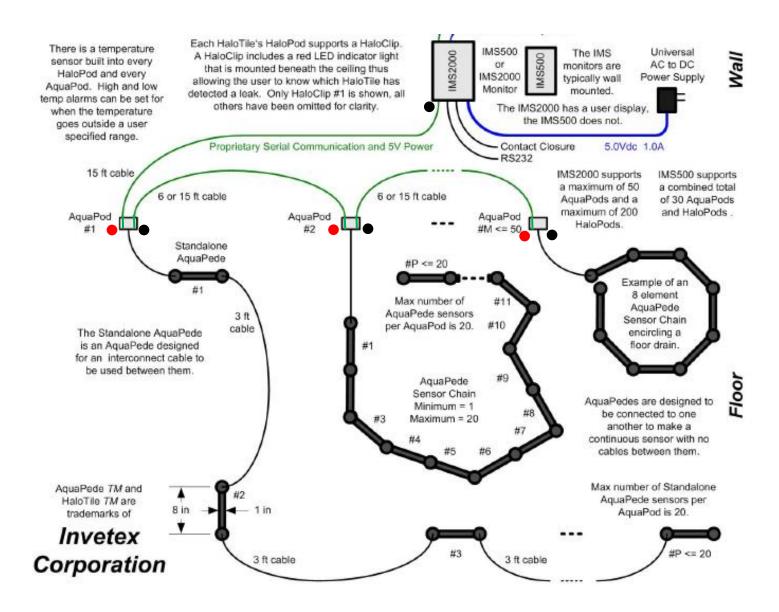

## Aquapede Drain Installation

Aquapod and Aquapede Block Diagram

CAUTION! NEVER lift the drain assembly by one of the Aquapedes, damage could result.

Step 1: Remove the Aquapede Drain from shipping box holding flat and place on the floor over floor drain