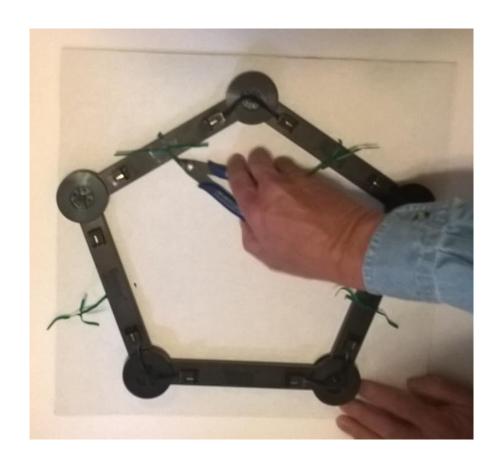

Step 2: Untie or cut the Green twist ties and completely remove all of the ties

Step 3: Slide the Aquapede drain off of the cardboard carrier and move into position, centering over the floor drain

Step 4: Cable tie the black cable as close to the Aquapede Drain as possible to prevent future movement.